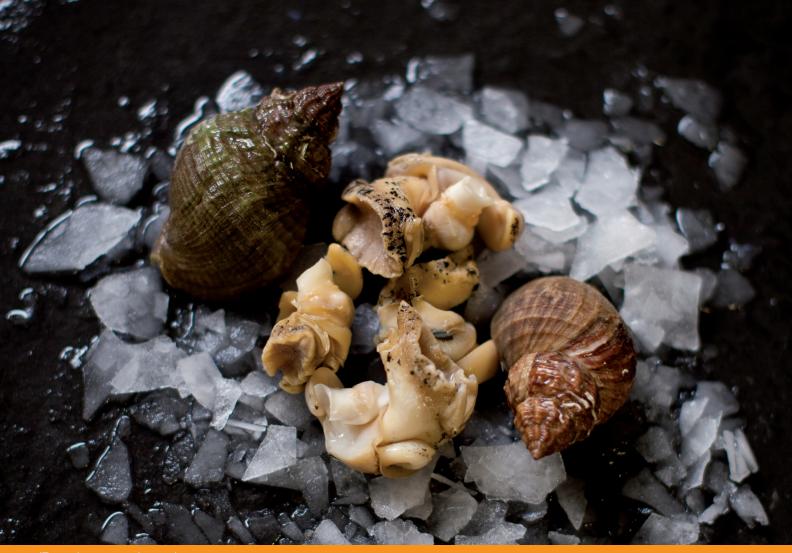

# whole shell whelk

Harvested from the surrounding coasts of the United Kingdom, Whelk is often used as an alternative to the rare and expensive conch. Macduff's Whole Shell Whelk is pre-cooked, making it a convenient and ideal product to use in a ready-meal application, as a feature in a buffet, or as the hero ingredient in a seafood tower.

### in the kitchen

Pre-cooked, Macduff Whole Shell Whelk is the perfect feature ingredient in buffets and seafood towers.