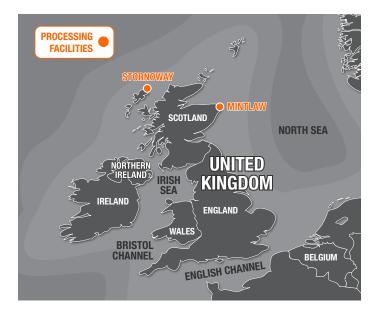

#### harvesting and processing

Whelk is ideal for all sustainable menus originating from a low impact fishery. Whelk is processed at Macduff's Mintlaw, Scotland facility, allowing for the product to be delivered quickly after landing, securing maximum freshness and quality. Macduff whelk is harvested round the UK coast by local fishermen in day boats using low impact gear.