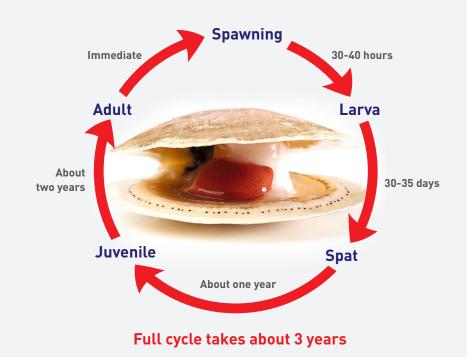

## **GROWTH CYCLE**

Sea scallops grow rapidly during the first several years of life, reaching sexual maturation at age 2. They attain commercial size around 3 – 5 years old.

#### HOW LONG DOES IT TAKE FOR A SCALLOP TO REACH EACH SIZE?

Sexes are separate and fertilization is external. Spawning is most common in the spring but also occurs in late summer and early autumn.