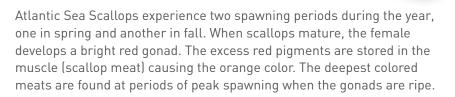

### ORANGE/PUMPKIN COLORED SCALLOPS

A Pumpkin Scallop is a scallop that is orange or pink in color, different from the traditional white coloring most are used to seeing. They get their name from the orange coloring of their meat. Pumpkin Scallops are sometimes mistaken as being spoiled, however the color is actually due to the scallops' diet and spawning.

#### **REST ASSURED**

All of Clearwater's Sea Scallops are 100% natural and free of additives. Any color differences are naturally occurring and do not affect the quality or taste of the scallops. Our scallops come in all shapes, colors and sizes, but one feature always remains consistent - their incredible taste!