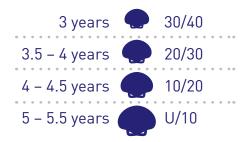

#### HOW LONG DOES IT TAKE FOR A SCALLOP TO REACH EACH SIZE?

Sexes are separate and fertilization is external. Spawning is most common in the spring but also occurs in late summer and early autumn.