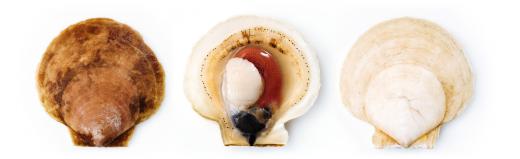

#### **DELICIOUS SCALLOPS**

The entire sea scallop is edible, but in North America we usually only eat the large white adductor muscle.

#### SWIMMING

To swim, a scallop draws water into its shell and then claps it shut quickly by contracting the adductor muscle. As the water shoots out, the scallop travels by jet propulsion.

#### FEEDING

Similar to clams and oysters, scallops feed by filtering microscopic plankton from the water.

#### SCALLOP EYES

Along the edge of the mantle, up to 100 eyes are set in separate sockets. Each has a lens, a retina, and an optic nerve, like the human eye.

**REMARKABLE SEAFOOD, RESPONSIBLE CHOICE** 