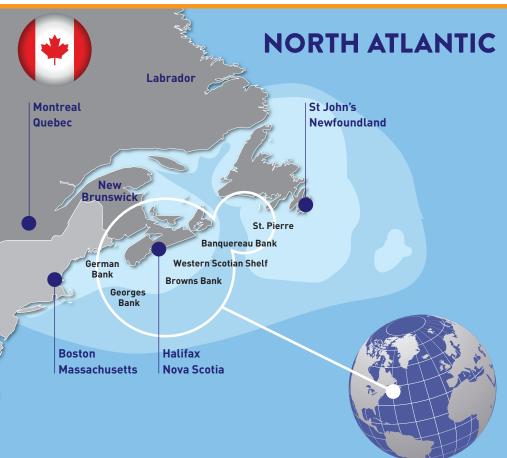

is external. Spawning is most common in the spring but also occurs in late summer and early autumn.

### ORANGE/PUMPKIN COLORED SCALLOPS

A Pumpkin Scallop is a scallop that is orange or pink in color, different from the traditional white coloring most are used to seeing. They get their name from the orange coloring of their meat. Pumpkin Scallops are sometimes mistaken as being spoiled, however the color is actually due to the scallops' diet and spawning.





#### **REST ASSURED**

All of Clearwater's Sea Scallops are 100% natural and free of additives. Any color differences are naturally occurring and do not affect the quality or taste of the scallops. Our scallops come in all shapes, colors and sizes, but one feature always remains consistent - their incredible taste!

# HARVEST AREA



#### FOR ADDITIONAL PRODUCT INFORMATION, OR TO PLACE AN ORDER PLEASE CONTACT:

#### CANADIAN SALES OFFICE:

(905) 858-9514 cdnsales@clearwater.ca US SALES OFFICE: (703) 669-6119 ussales@clearwater.ca EMEA SALES OFFICE: +44 1753 858 1888 windsorsales@clearwater.ca

clearwater.ca ¶ ≫ ⊡ @ ☑