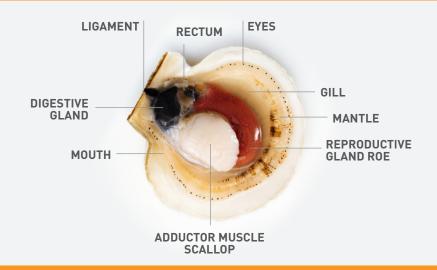

#### **DELICIOUS SCALLOPS**

The entire sea scallop is edible, but in North America we usually only eat the large white adductor muscle.

#### SWIMMING

To swim, a scallop draws water into its shell and then claps it shut quickly by contracting the adductor muscle. As the water shoots out, the scallop travels by jet propulsion.

#### SCALLOP EYES

Along the edge of the mantle, up to 100 eyes are set in separate sockets. Each has a lens, a retina, and an optic nerve, like the human eye.

**REMARKABLE SEAFOOD, RESPONSIBLE CHOICE** 