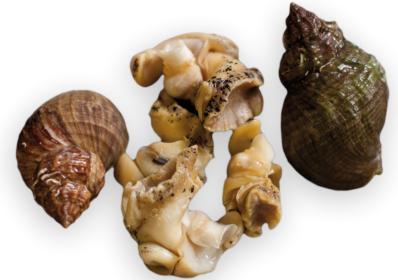

# WHOLE SHELL WHELK

Harvested from the surrounding coasts of the United Kingdom, Whelk is often used as an alternative to the rare and expensive conch. Clearwater's Whole Shell Whelk is pre-cooked, making it a convenient and ideal product to use in a ready-meal application, as a feature in a buffet, or as the hero ingredient in a seafood tower.

### WHOLE SHELL WHELK