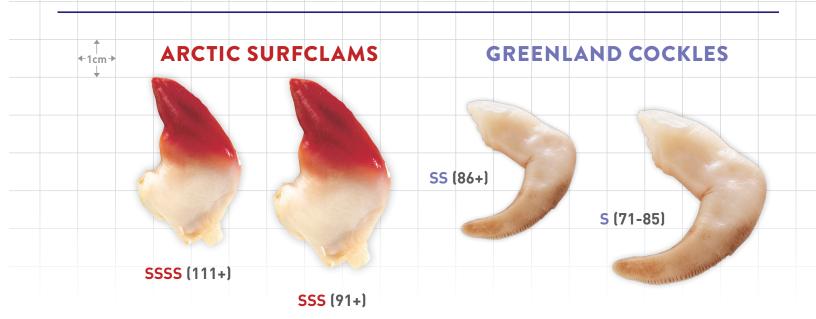

## ARCTIC SURFCLAMS

Mactromeris polynyma

Clearwater's Arctic Surfclams are sweet and delicious. Individually quick frozen-at-sea within an hour of catch, Arctic Surfclams deliver superior texture and taste with an exceptional ocean-fresh flavour. Once at Clearwater's processing facility, Arctic Surfclams are sorted and graded to provide consistent sizing.

## GREENLAND COCKLES

Serripes groenlandicus

Delivering a mild and ocean-sweet taste, Clearwater's Greenland Cockles are the ideal wild clam species for conserva applications. Light in colour and tender in texture, cockle clams are size graded on land, offering consistent piece sizes for canned products.

#### **PACKAGING FORMATS**

Arctic Surfclams - SSSS, SSS sizes - 4 x 2.5 KG bags Greenland cockles - SS, S sizes - 4 x 2.5 KG bags Run-of-Catch Ex-vessel Northern Propeller Clams - 8 KG x 2 blocks Northern Propeller Clam Cleaned & Trimmed Whole - 6 KG blocks Northern Propeller Clam Cleaned & Trimmed Strips - 6 KG blocks