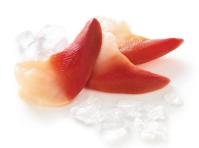

## NORTHERN PROPELLER CLAMS

Cyrtodaria siliqua

Harvested from the cold, clear waters of the Canadian North Atlantic, Clearwater's Northern Propeller Clams bear distinct yellow-white and red-orange colours **presenting a truly unique shellfish delicacy**. Clearwater is the exclusive offshore harvester of this species.