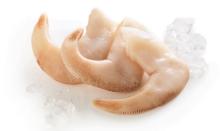

## NORTHERN PROPELLER CLAMS

Cyrtodaria siliqua

Harvested from the cold, clear waters of the Canadian North Atlantic, Clearwater's Northern Propeller Clams bear distinct yellow-white and red-orange colours **presenting a truly unique shellfish delicacy**. Clearwater is the exclusive offshore harvester of this species.