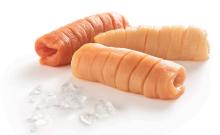

## NORTHERN PROPELLER CLAMS

Cyrtodaria siliqua

Harvested from the cold, clear waters of the Canadian North Atlantic, Clearwater's Northern Propeller Clams bear distinct yellow-white and red-orange colours **presenting a truly unique shellfish delicacy**. Clearwater is the exclusive offshore harvester of this species.