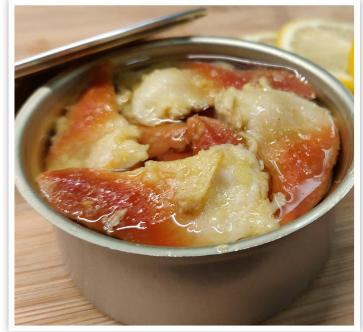

# ALMEJAS EN CONSERVAS

WILD-CAUGHT CLAMS FOR CONSERVAS

Harvested from the cold, clear waters of the Canadian North Atlantic, Clearwater offers a range of wild-caught clams ideal for conserva applications.

## NORTHERN PROPELLER CLAMS

Cyrtodaria siliqua

Harvested from the cold, clear waters of the Canadian North Atlantic, Clearwater's Northern Propeller Clams bear distinct yellow-white and red-orange colours **presenting a truly unique shellfish delicacy**. Clearwater is the exclusive offshore harvester of this species.