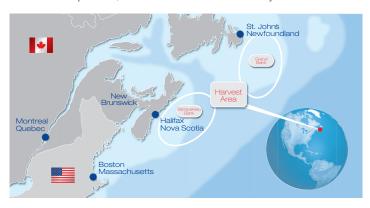

# HARVESTING AND PROCESSING

Wild-caught and sustainably harvested from the cold, clear waters of the Canadian North Atlantic, Clearwater's clams are blanched and individually-quick-frozen (IQF) on board our vessels within an hour of harvesting. Once at our processing plant, they are sorted, size graded and rigorously tested, prior to being shipped to our canning facility in the US. Once at the cannery, clams are thawed, inspected, chopped, cleaned, cooked and retorted. Producing a high-quality and flavorful canned clam product, second to none in the industry.